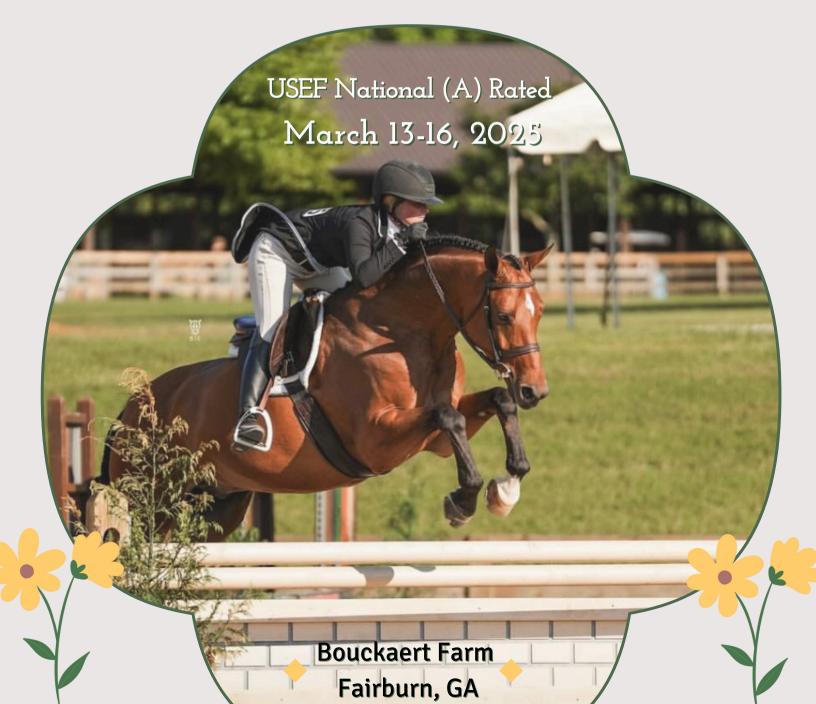

# ELITE SHOW JUMPING

# ATLANTA IN THE SPRING

\$2,500 National Hunter Derby \$2,500 Welcome Stakes

\$5,000 Mini Prix \$6,000 Jr/Am Jumper Prize Money

## BOUCKAERT FARM

### 10045 Cedar Grove Road Fairburn, GA 30213

From I-75 North & South of Atlanta: Take I- 285 West to Exit 62 Spur 14 S. Fulton Pkwy, then below\*.

**From I-20 heading West:** Take I-285 heading south to Exit 62 Spur 14 S. Fulton Pkwy, then below.\*